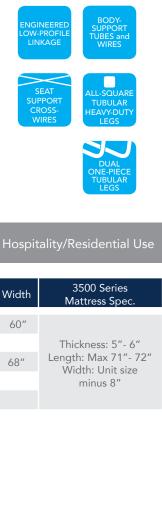

## HOME EFFICIENCY

3500 Heavy-Duty Hospitality/Residential Sofa Sleeper System

## 3500 heavy-duty sofa sleeper system.

The Classic Square sofa sleeper system includes engineered low-profile linkage along with body-support tubes and wires for enhanced support. It eliminates sagging and the two-ply ballistic decking material enhances durability and visual appeal.