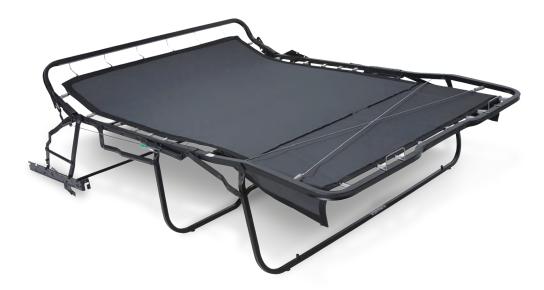

## 3500 heavy-duty sofa sleeper system.

The Classic Square sofa sleeper system includes engineered low-profile linkage along with body-support tubes and wires for enhanced support. It eliminates sagging and the two-ply ballistic decking material enhances durability and visual appeal.