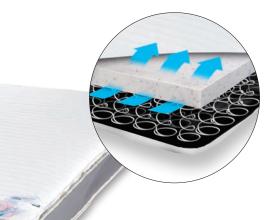

## A revolutionary hybrid of cool gel-embedded memory foam and innersprings.

HeightComforCool<br/>Mattress Spec.6"Available widths:<br/>60" Queen, 52" Full

The ComforCOOL<sup>™</sup> sleeper mattress introduces an innovative combination of comfortable components. It features a cushioning fiberfill top layer, memory foam with embedded gel for cool, soothing sleep, and Bonnell innersprings for support.

ComforCOOL<sup>™</sup> luxurious layer of cooling gel-embedded foam responds to a person's body